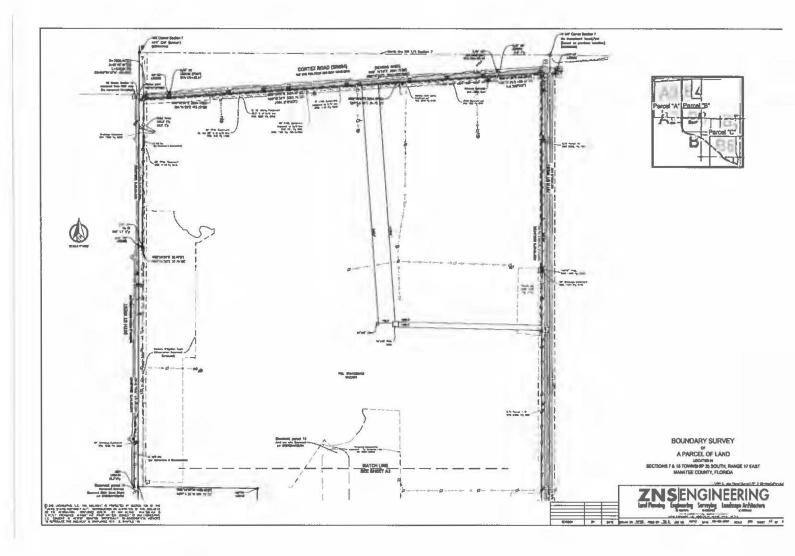

#### FEE PARCEL A:

A PARCEL OF LAND LYING IN SECTIONS 7 AND 18, TOWNSHIP 35 SOUTH, RANGE 17 EAST AND SECTION 13 TOWNSHIP 35 SOUTH, RANGE 16 EAST MANATEE COUNTY, FLORIDA BEING DESCRIBED AS FOLLOWS:

COMMENCING AT THE S 1/4 CORNER OF SECTION 7, TOWNSHIP 35 SOUTH, RANGE 17 EAST; THENCE N 89° 20' 44" W, A DISTANCE OF 60.00 FEET; THENCE N 00° 13'41" E, A DISTANCE OF 97.20 FEET TO A POINT ON THE WEST RIGHT OF WAY LINE OF 75TH STREET WEST, PER THE DEED RECORDED IN OFFICIAL RECORDS BOOK 2277, PAGE 4330 OF THE PUBLIC RECORDS OF MANATEE COUNTY, FLORIDA AND THE POINT OF BEGINNING; THENCE ALONG THE WEST RIGHT OF WAY LINE THE FOLLOWING FOUR COURSES: S 31° 24' 16" W, A DISTANCE OF 74.91 FEET TO THE POINT OF CURVATURE OF A CURVE CONCAVE EASTERLY HAVING A RADIUS OF 115.00 FEET, A CHORD BEARING OF S 04° 24' 49" E. AND A CHORD DISTANCE OF 134.60 FEET; THENCE RUN SOUTHERLY ALONG THE ARC OF SAID CURVE THROUGH A CENTRAL ANGLE OF 71° 38' 10" FOR AN ARC DISTANCE OF 143.78 FEET TO THE POINT OF REVERSE CURVATURE OF A CURVE CONCAVE SOUTHWESTERLY HAVING A RADIUS OF 106.00 FEET, A CHORD BEARING OF S 19° 34' 32" E, AND A CHORD DISTANCE OF 74.79 FEET; THENCE RUN SOUTHERLY ALONG THE ARC OF SAID CURVE THROUGH A CENTRAL ANGLE OF 41° 18' 45", FOR AN ARC DISTANCE OF 76.43 FEET TO THE POINT OF TANGENCY; THENCE RUN S 01° 04' 51" W, A DISTANCE OF 496.72 FEET; THENCE LEAVING SAID WEST RIGHT OF WAY LINE RUN N 89° 34' 51" W, A DISTANCE OF 1187.18 FEET; THENCE S 69° 06' 11" W, A DISTANCE OF 594.15 FEET; THENCE S 43° 49' 06' W, A DISTANCE OF 960.15 FEET; THENCE N 46° 10' 54" W, A DISTANCE OF 30.00 FEET; THENCE N 43° 49' 06" E, A DISTANCE OF 966.88 FEET; THENCE N 69' 06' 11" E, A DISTANCE OF 524.00 FEET; THENCE N 00° 28' 43" E, A DISTANCE OF 676.10 FEET; THENCE N 89° 11' 08" W, A DISTANCE OF 613.23 FEET; THENCE S 59° 10' 52" W, A DISTANCE OF 503.28 FEET; THENCE S 59° 10' 52" W, A DISTANCE OF 1066.51 FEET; THENCE N 46° 09' 04" W, A DISTANCE OF 31.11 FEET; THENCE N 59° 10' 52" E, A DISTANCE OF 1074.73 FEET; THENCE N 59° 10' 52" E, A DISTANCE OF 454.58 FEET; THENCE N 01° 33' 27" E, A DISTANCE OF 667.20 FEET; THENCE N 89° 18' 42" W, A DISTANCE OF 665.21 FEET; THENCE N 00° 21' 08" E, A DISTANCE OF 655.49 FEET; THENCE N 89° 14' 33" W, A DISTANCE OF 1091.98 FEET; THENCE ALONG THE EASTERLY MAINTAINED RIGHT OF WAY LINE OF 86TH STREET WEST THE FOLLOWING THREE COURSES; N 00° 20' 18" E, A DISTANCE OF 2204.91 FEET; THENCE N 82° 54' 50" E, A DISTANCE OF 32.76 FEET; THENCE N 00° 39' 09" E, A DISTANCE OF 1342.75 FEET TO A POINT ON THE ARC OF A CURVE TO THE LEFT WHOSE RADIUS POINT BEARS N 02° 02' 38" W, AT A DISTANCE OF 7689.44 FEET; THENCE EASTERLY ALONG THE ARC OF SAID CURVE, ALSO BEING THE SOUTHERLY RIGHT OF WAY OF CORTEZ ROAD (FDOT SECTION 13040-2518) THROUGH A CENTRAL ANGLE OF 01° 46' 46'', A DISTANCE OF 238.81 FEET TO A POINT OF TANGENCY; THENCE N 86° 10' 36" E, CONTINUING ALONG SAID RIGHT OF WAY LINE, A DISTANCE OF 3003.74 FEET; THENCE N 86° 21' 26" E, CONTINUING ALONG SAID RIGHT OF WAY LINE, A DISTANCE OF 406.87 FEET; THENCE S 00° 13' 41" W, ALONG THE WEST RIGHT OF WAY LINE OF 75TH STREET WEST, A DISTANCE OF 5063.94 FEET TO THE POINT OF BEGINNING.

LESS AND EXCEPT THAT PORTION THEREOF DESCRIBED AS PARCEL 103 AS CONVEYED TO THE STATE OF FLORIDA BY DEED RECORDED IN OFFICIAL RECORDS BOOK 1351, PAGE 2177, PUBLIC RECORDS OF MANATEE COUNTY, FLORIDA.

AND LESS AND EXCEPT THOSE PORTIONS THEREOF DESCRIBED AS STRIPS 1 AND 2 AS CONVEYED TO LONG BAR POINTE, LLLP BY SPECIAL WARRANTY DEED RECORDED IN OFFICIAL RECORDS INSTRUMENT NO. 202041082387, PUBLIC RECORDS OF MANATEE COUNTY, FLORIDA. FEE PARCEL B: