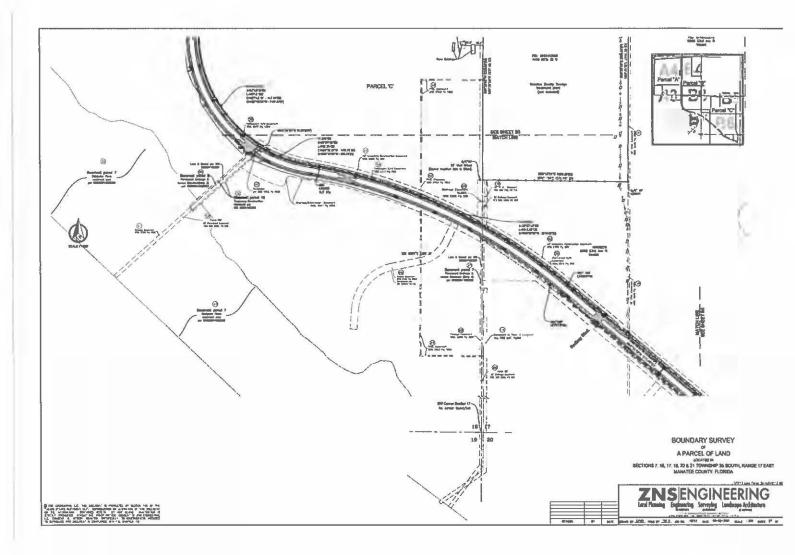

REVERSE CURVATURE OF A CURVE CONCAVE SOUTHEASTERLY HAVING A RADIUS OF 600.00 FEET, A CHORD BEARING OF S 24° 08' 55" W AND A CHORD LENGTH OF 484.40 FEET; THENCE ALONG THE ARC OF SAID CURVE THROUGH A CENTRAL ANGLE OF 47° 36' 56" FOR AN ARC LENGTH OF 498.63 FEET TO THE POINT OF TANGENCY; THENCE S 00° 20' 27" W A DISTANCE OF 178.20 FEET; THENCE S 00° 20' 20" W A DISTANCE OF 3070.39 FEET TO A POINT OF CURVATURE OF A CURVE CONCAVE SOUTHEASTERLY, HAVING A RADIUS OF 1100.00 FEET, A CHORD BEARING OF S 14° 25' 40" E AND A CHORD LENGTH OF 560.74 FEET: THENCE ALONG THE ARC OF SAID CURVE THROUGH A CENTRAL ANGLE OF 29° 32' 00" FOR AN ARC LENGTH OF 567.00 FEET TO THE POINT OF REVERSE CURVATURE OF A CURVE CONCAVE SOUTHWESTERLY HAVING A RADIUS OF 1140.00 FEET, A CHORD BEARING OF S 05° 53' 34" E AND A CHORD LENGTH OF 901.90 FEET; THENCE ALONG THE ARC OF SAID CURVE THROUGH A CENTRAL ANGLE OF 46° 36' 11" FOR AN ARC LENGTH OF 927.25 FEET TO A POINT OF INTERSECTION WITH A NON-TANGENT LINE; THENCE S 80° 13' 56" E A DISTANCE OF 20.16 FEET TO A POINT ON A NON-TANGENT CURVE CONCAVE SOUTHWESTERLY, HAVING A RADIUS OF 1589.63 FEET, A CHORD BEARING OF S 13° 56' 32" W AND A CHORD LENGTH OF 231.42 FEET; THENCE ALONG THE ARC OF SAID CURVE THROUGH A CENTRAL ANGLE OF 08° 20' 55" FOR AN ARC LENGTH OF 231.63 FEET TO THE POINT OF REVERSE CURVATURE OF A CURVE CONCAVE SOUTHEASTERLY HAVING A RADIUS OF 50.00 FEET, A CHORD BEARING OF \$ 05° 55' 53" E AND A CHORD LENGTH OF 40.81 FEET; THENCE ALONG THE ARC OF SAID CURVE THROUGH A CENTRAL ANGLE OF 48° 10' 31" FOR AN ARC LENGTH OF 42.04 FEET TO THE POINT OF REVERSE CURVATURE OF A CURVE CONCAVE SOUTHWESTERLY HAVING A RADIUS OF 115.00 FEET, A CHORD BEARING OF S 17° 32' 03" E AND A CHORD LENGTH OF 49.72 FEET; THENCE ALONG THE ARC OF SAID CURVE THROUGH A CENTRAL ANGLE OF 24° 58' 12" FOR AN ARC LENGTH OF 50.12 FEET TO A POINT ON A NORTHERLY RIGHT OF WAY LINE OF EL CONQUISTADOR PARKWAY AND TO A POINT ON A NON-TANGENT CURVE CONCAVE NORTHEASTERLY HAVING A RADIUS OF 5059.00 FEET, A CHORD BEARING OF N 68° 22' 23" W AND A CHORD LENGTH OF 260.88 FEET: THENCE ALONG SAID RIGHT OF WAY LINE AND THE ARC OF SAID CURVE THROUGH A CENTRAL ANGLE OF 02° 57' 18" FOR AN ARC LENGTH OF 260.91 FEET TO THE POINT OF TANGENCY; THENCE N 66° 53' 44" W ALONG SAID RIGHT OF WAY LINE A DISTANCE OF 376.28 FEET; THENCE LEAVING SAID RIGHT OF WAY LINE N 00° 20' 30" E A DISTANCE OF 716.38 FEET; THENCE N 89° 23' 40" W A DISTANCE OF 1047.39 FEET; THENCE S 00° 22' 45" W A DISTANCE OF 281.65 FEET TO SAID RIGHT OF WAY LINE; THENCE N 66° 53' 44" W A DISTANCE OF 32.53 FEET TO A POINT OF CURVATURE OF A CURVE CONCAVE NORTHEASTERLY, HAVING A RADIUS OF 850.00 FEET, A CHORD BEARING OF N 47° 21' 21" W AND A CHORD LENGTH OF 568.58 FEET; THENCE ALONG THE ARC OF SAID CURVE THROUGH A CENTRAL ANGLE OF 39° 04' 46" FOR AN ARC LENGTH OF 579.76 FEET TO THE POINT OF REVERSE CURVATURE OF A CURVE CONCAVE NORTHWESTERLY HAVING A RADIUS OF 1825.00 FEET, A CHORD BEARING OF N 38° 42' 58" W AND A CHORD LENGTH OF 690.20 FEET; THENCE ALONG THE ARC OF SAID CURVE THROUGH A CENTRAL ANGLE OF 21° 48' 00" FOR AN ARC LENGTH OF 694.38 FEET TO THE POINT OF TANGENCY; THENCE N 49° 36' 58" W A DISTANCE OF 2175.00 FEET TO A POINT OF CURVATURE OF A CURVE CONCAVE SOUTHEASTERLY, HAVING A RADIUS OF 4900.00 FEET, A CHORD BEARING OF N 65° 05' 52" W AND A CHORD LENGTH OF 2615.91 FEET; THENCE ALONG THE ARC OF SAID CURVE THROUGH A CENTRAL ANGLE OF 30° 57' 48" FOR AN ARC LENGTH OF 2648.02 FEET TO THE POINT OF REVERSE CURVATURE OF A CURVE CONCAVE NORTHEASTERLY HAVING A RADIUS OF 1200.00 FEET, A CHORD BEARING OF N 68° 35' 07" W AND A CHORD LENGTH OF 498.75 FEET; THENCE ALONG THE ARC OF SAID CURVE THROUGH A CENTRAL ANGLE OF 23° 59' 19" FOR AN ARC LENGTH OF 502.42 FEET TO A POINT OF INTERSECTION WITH A NON-TANGENT LINE THENCE N 33° 24' 33" E A DISTANCE OF 10.00 FEET TO A POINT ON A NON-TANGENT CURVE CONCAVE NORTHEASTERLY, HAVING A RADIUS OF 1190.00 FEET, A CHORD BEARING OF N 27° 45' 18" W AND A CHORD LENGTH OF 1147.88 FEET; THENCE ALONG THE ARC OF SAID CURVE THROUGH A CENTRAL ANGLE OF 57° 40' 18" FOR AN ARC LENGTH OF 1197.81 FEET TO THE POINT OF TANGENCY; THENCE N 01° 04' 51" E A DISTANCE OF 864.32 FEET; THENCE N 45° 49' 20" E A DISTANCE OF 75.83 FEET TO THE SOUTH RIGHT OF WAY LINE OF 53RD AVENUE WEST; THENCE S 89° 26' 33" E ALONG SAID SOUTH RIGHT OF WAY LINE A DISTANCE OF 343.99 FEET; THENCE S 00° 00' 00" E A DISTANCE OF 20.00 FEET; THENCE S 89° 26' 32" E A DISTANCE OF 2195.80 FEET TO THE POINT OF BEGINNING.