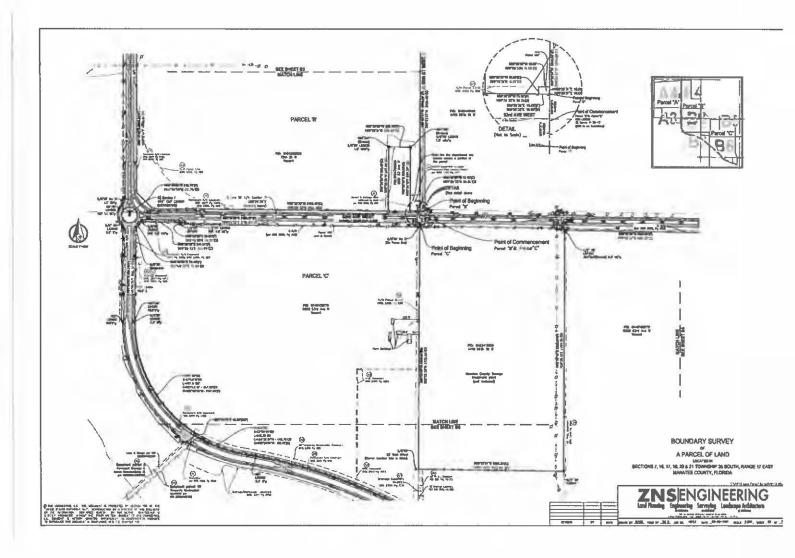

#### INTENTIONALLY DELETED

FEE PARCEL B:

A PARCEL OF LAND LYING IN SECTIONS 7, TOWNSHIP 35 SOUTH, RANGE 17 EAST, MANATEE COUNTY, FLORIDA, DESCRIBED AS FOLLOWS:

COMMENCING AT THE SE CORNER OF SECTION 7, TOWNSHIP 35 SOUTH, RANGE 17 EAST; THENCE N 00'25' 27" E, A DISTANCE OF 34.00 FEET TO THE POINT OF BEGINNING; THENCE N 89° 26' 33" W, ALONG THE NORTH RIGHT OF WAY LINE OF 53 AVENUE WEST, A DISTANCE OF 88.24 FEET; THENCE N 00° 36' 15" E, A DISTANCE OF 589.32 FEET; THENCE N 89° 20' 51" W, A DISTANCE OF 200.06 FEET; THENCE S 00° 35' 55" W, A DISTANCE OF 589.65 FEET; THENCE N 89° 26' 33" W, ALONG AFOREMENTIONED NORTH RIGHT OF WAY LINE, A DISTANCE OF 2154.18 FEET; THENCE N 89° 26' 33" W, ALONG AFOREMENTIONED NORTH RIGHT OF WAY LINE, A DISTANCE OF 2154.18 FEET; THENCE N 44° 36' 54" W, CONTINUING ALONG SAID NORTH RIGHT OF WAY LINE, A DISTANCE OF 212.76 FEET; THENCE N 00° 13' 41" E, ALONG THE EAST RIGHT OF WAY LINE OF 75TH STREET WEST, A DISTANCE OF 4986.61 FEET TO THE SOUTH RIGHT OF WAY LINE OF CORTEZ ROAD; THENCE N 86° 21' 26" E, ALONG SAID SOUTH RIGHT OF WAY LINE, A DISTANCE OF 830.97 FEET TO THE POINT OF CURVATURE OF A CURVE TO THE RIGHT HAVING A RADIUS OF 11409.16 FEET, A CHORD BEARING OF N 87° 29' 39" E, AND A CHORD DISTANCE OF 452.73 FEET; THENCE RUN EASTERLY ALONG THE ARC OF SAID CURVE ALSO BEING SAID SOUTHERLY RIGHT OF WAY LINE, THROUGH A CENTRAL ANGLE OF 02° 16' 25" FOR AN ARC DISTANCE OF 452.76 FEET; THENCE S 00° 23' 35" W, A DISTANCE OF 2593.74 FEET; THENCE S 89° 21' 57" E, A DISTANCE OF 1327.62 FEET TO THE EAST LINE OF SECTION 7; THENCE S 00° 25' 27" W ALONG SAID SECTION LINE, A DISTANCE OF 2626.08 FEET TO THE POINT OF BEGINNING.

LESS AND EXCEPT THAT PORTION THEREOF DESCRIBED AS PARCEL 104 AS CONVEYED TO MANATEE COUNTY BY WARRANTY DEED RECORDED IN OFFICIAL RECORDS BOOK 2580, PAGE 543, PUBLIC RECORDS OF MANATEE COUNTY, FLORIDA.

FEE PARCEL C:

A PARCEL OF LAND LYING IN SECTION 17, 18 AND 20 TOWNSHIP 35 SOUTH, RANGE 17 EAST, MANATEE COUNTY, FLORIDA, DESCRIBED AS FOLLOWS:

COMMENCING AT THE NE CORNER OF SECTION 18, TOWNSHIP 35 SOUTH, RANGE 17 EAST; THENCE S 00° 21' 31" W, A DISTANCE OF 106.00 FEET TO THE POINT OF BEGINNING; BEING A POINT ON THE SOUTH RIGHT OF WAY LINE OF 53RD AVENUE WEST AS RECORDED IN OFFICIAL RECORD BOOK 2580, PAGE 543 OF THE PUBLIC RECORD OF MANATEE COUNTY, FLORIDA; THENCE S 00° 25' 50" W DEPARTING SAID RIGHT OF WAY LINE, A DISTANCE OF 2222.65 FEET; THENCE S 89° 11' 59" E, A DISTANCE OF 1325.99 FEET; THENCE N 00° 25' 15" E A DISTANCE OF 2209.35 FEET A POINT ON SAID SOUTH RIGHT OF WAY LINE; THENCE ALONG SAID RIGHT OF WAY LINE THE FOLLOWING FIVE COURSES: S 89° 03' 27" E A DISTANCE OF 1582.22 FEET; THENCE N 00° 01' 27" E A DISTANCE OF 12.00 FEET; THENCE \$ 89° 03' 27" E A DISTANCE OF 2393.41 FEET; THENCE \$ 89° 32' 46" E A DISTANCE OF 31.18 FEET; THENCE LEAVING SAID RIGHT OF WAY LINE RUN S 00°19' 57" W, A DISTANCE OF 32.34 FEET; TO A POINT OF CURVATURE OF A CURVE CONCAVE SOUTHWESTERLY, HAVING A RADIUS OF 620.00 FEET, A CHORD BEARING OF S 07° 13' 06" W AND A CHORD LENGTH OF 148.66 FEET; THENCE ALONG THE ARC OF SAID CURVE THROUGH A CENTRAL ANGLE OF 13° 46' 18" FOR AN ARC LENGTH OF 149.02 FEET TO A POINT OF INTERSECTION WITH A NON-TANGENT LINE; THENCE N 76° 49' 12" W A DISTANCE OF 10.00 FEET TO A POINT ON A NON-TANGENT CURVE CONCAVE SOUTHWESTERLY, HAVING A RADIUS OF 610.00 FEET, A CHORD BEARING OF S 28° 46' 46" W AND A CHORD LENGTH OF 308.76 FEET; THENCE ALONG THE ARC OF SAID CURVE THROUGH A CENTRAL ANGLE OF 29" 19' 13" FOR AN ARC LENGTH OF 312.16 FEE TO THE POINT OF TANGENCY; THENCE S 43° 26' 22" W A DISTANCE OF 246.98 FEET TO A POINT OF CURVATURE OF A CURVE CONCAVE SOUTHWESTERLY, HAVING A RADIUS OF 1010.00 FEET, A CHORD BEARING OF S 45° 41' 53" W AND A CHORD LENGTH OF 79.60 FEET; THENCE ALONG THE ARC OF SAID CURVE THROUGH A CENTRAL ANGLE OF 04° 31' 00" FOR AN ARC LENGTH OF 79.62 FEET TO THE POINT OF

REVERSE CURVATURE OF A CURVE CONCAVE SOUTHEASTERLY HAVING A RADIUS OF 600.00 FEET, A CHORD BEARING OF S 24° 08' 55" W AND A CHORD LENGTH OF 484.40 FEET; THENCE ALONG THE ARC OF SAID CURVE THROUGH A CENTRAL ANGLE OF 47° 36' 56" FOR AN ARC LENGTH OF 498.63 FEET TO THE POINT OF TANGENCY; THENCE S 00° 20' 27" W A DISTANCE OF 178.20 FEET; THENCE S 00° 20' 20" W A DISTANCE OF 3070.39 FEET TO A POINT OF CURVATURE OF A CURVE CONCAVE SOUTHEASTERLY, HAVING A RADIUS OF 1100.00 FEET, A CHORD BEARING OF S 14° 25' 40" E AND A CHORD LENGTH OF 560.74 FEET: THENCE ALONG THE ARC OF SAID CURVE THROUGH A CENTRAL ANGLE OF 29° 32' 00" FOR AN ARC LENGTH OF 567.00 FEET TO THE POINT OF REVERSE CURVATURE OF A CURVE CONCAVE SOUTHWESTERLY HAVING A RADIUS OF 1140.00 FEET, A CHORD BEARING OF S 05° 53' 34" E AND A CHORD LENGTH OF 901.90 FEET; THENCE ALONG THE ARC OF SAID CURVE THROUGH A CENTRAL ANGLE OF 46° 36' 11" FOR AN ARC LENGTH OF 927.25 FEET TO A POINT OF INTERSECTION WITH A NON-TANGENT LINE; THENCE S 80° 13' 56" E A DISTANCE OF 20.16 FEET TO A POINT ON A NON-TANGENT CURVE CONCAVE SOUTHWESTERLY, HAVING A RADIUS OF 1589.63 FEET, A CHORD BEARING OF S 13° 56' 32" W AND A CHORD LENGTH OF 231.42 FEET; THENCE ALONG THE ARC OF SAID CURVE THROUGH A CENTRAL ANGLE OF 08° 20' 55" FOR AN ARC LENGTH OF 231.63 FEET TO THE POINT OF REVERSE CURVATURE OF A CURVE CONCAVE SOUTHEASTERLY HAVING A RADIUS OF 50.00 FEET, A CHORD BEARING OF \$ 05° 55' 53" E AND A CHORD LENGTH OF 40.81 FEET; THENCE ALONG THE ARC OF SAID CURVE THROUGH A CENTRAL ANGLE OF 48° 10' 31" FOR AN ARC LENGTH OF 42.04 FEET TO THE POINT OF REVERSE CURVATURE OF A CURVE CONCAVE SOUTHWESTERLY HAVING A RADIUS OF 115.00 FEET, A CHORD BEARING OF S 17° 32' 03" E AND A CHORD LENGTH OF 49.72 FEET; THENCE ALONG THE ARC OF SAID CURVE THROUGH A CENTRAL ANGLE OF 24° 58' 12" FOR AN ARC LENGTH OF 50.12 FEET TO A POINT ON A NORTHERLY RIGHT OF WAY LINE OF EL CONQUISTADOR PARKWAY AND TO A POINT ON A NON-TANGENT CURVE CONCAVE NORTHEASTERLY HAVING A RADIUS OF 5059.00 FEET, A CHORD BEARING OF N 68° 22' 23" W AND A CHORD LENGTH OF 260.88 FEET: THENCE ALONG SAID RIGHT OF WAY LINE AND THE ARC OF SAID CURVE THROUGH A CENTRAL ANGLE OF 02° 57' 18" FOR AN ARC LENGTH OF 260.91 FEET TO THE POINT OF TANGENCY; THENCE N 66° 53' 44" W ALONG SAID RIGHT OF WAY LINE A DISTANCE OF 376.28 FEET; THENCE LEAVING SAID RIGHT OF WAY LINE N 00° 20' 30" E A DISTANCE OF 716.38 FEET; THENCE N 89° 23' 40" W A DISTANCE OF 1047.39 FEET; THENCE S 00° 22' 45" W A DISTANCE OF 281.65 FEET TO SAID RIGHT OF WAY LINE; THENCE N 66° 53' 44" W A DISTANCE OF 32.53 FEET TO A POINT OF CURVATURE OF A CURVE CONCAVE NORTHEASTERLY, HAVING A RADIUS OF 850.00 FEET, A CHORD BEARING OF N 47° 21' 21" W AND A CHORD LENGTH OF 568.58 FEET; THENCE ALONG THE ARC OF SAID CURVE THROUGH A CENTRAL ANGLE OF 39° 04' 46" FOR AN ARC LENGTH OF 579.76 FEET TO THE POINT OF REVERSE CURVATURE OF A CURVE CONCAVE NORTHWESTERLY HAVING A RADIUS OF 1825.00 FEET, A CHORD BEARING OF N 38° 42' 58" W AND A CHORD LENGTH OF 690.20 FEET; THENCE ALONG THE ARC OF SAID CURVE THROUGH A CENTRAL ANGLE OF 21° 48' 00" FOR AN ARC LENGTH OF 694.38 FEET TO THE POINT OF TANGENCY; THENCE N 49° 36' 58" W A DISTANCE OF 2175.00 FEET TO A POINT OF CURVATURE OF A CURVE CONCAVE SOUTHEASTERLY, HAVING A RADIUS OF 4900.00 FEET, A CHORD BEARING OF N 65° 05' 52" W AND A CHORD LENGTH OF 2615.91 FEET; THENCE ALONG THE ARC OF SAID CURVE THROUGH A CENTRAL ANGLE OF 30° 57' 48" FOR AN ARC LENGTH OF 2648.02 FEET TO THE POINT OF REVERSE CURVATURE OF A CURVE CONCAVE NORTHEASTERLY HAVING A RADIUS OF 1200.00 FEET, A CHORD BEARING OF N 68° 35' 07" W AND A CHORD LENGTH OF 498.75 FEET; THENCE ALONG THE ARC OF SAID CURVE THROUGH A CENTRAL ANGLE OF 23° 59' 19" FOR AN ARC LENGTH OF 502.42 FEET TO A POINT OF INTERSECTION WITH A NON-TANGENT LINE THENCE N 33° 24' 33" E A DISTANCE OF 10.00 FEET TO A POINT ON A NON-TANGENT CURVE CONCAVE NORTHEASTERLY, HAVING A RADIUS OF 1190.00 FEET, A CHORD BEARING OF N 27° 45' 18" W AND A CHORD LENGTH OF 1147.88 FEET; THENCE ALONG THE ARC OF SAID CURVE THROUGH A CENTRAL ANGLE OF 57° 40' 18" FOR AN ARC LENGTH OF 1197.81 FEET TO THE POINT OF TANGENCY; THENCE N 01° 04' 51" E A DISTANCE OF 864.32 FEET; THENCE N 45° 49' 20" E A DISTANCE OF 75.83 FEET TO THE SOUTH RIGHT OF WAY LINE OF 53RD AVENUE WEST; THENCE S 89° 26' 33" E ALONG SAID SOUTH RIGHT OF WAY LINE A DISTANCE OF 343.99 FEET; THENCE S 00° 00' 00" E A DISTANCE OF 20.00 FEET; THENCE S 89° 26' 32" E A DISTANCE OF 2195.80 FEET TO THE POINT OF BEGINNING.