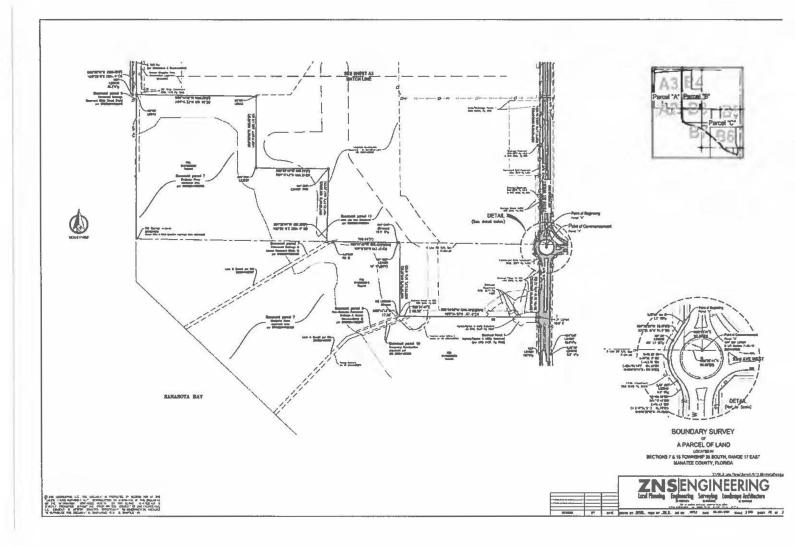

# Exhibit "A" Metes & Bounds

#### FEE PARCEL A:

A PARCEL OF LAND LYING IN SECTIONS 7 AND 18, TOWNSHIP 35 SOUTH, RANGE 17 EAST AND SECTION 13 TOWNSHIP 35 SOUTH, RANGE 16 EAST MANATEE COUNTY, FLORIDA BEING DESCRIBED AS FOLLOWS:

COMMENCING AT THE S 1/4 CORNER OF SECTION 7, TOWNSHIP 35 SOUTH, RANGE 17 EAST; THENCE N 89° 20' 44" W, A DISTANCE OF 60.00 FEET; THENCE N 00° 13'41" E, A DISTANCE OF 97.20 FEET TO A POINT ON THE WEST RIGHT OF WAY LINE OF 75TH STREET WEST, PER THE DEED RECORDED IN OFFICIAL RECORDS BOOK 2277, PAGE 4330 OF THE PUBLIC RECORDS OF MANATEE COUNTY, FLORIDA AND THE POINT OF BEGINNING; THENCE ALONG THE WEST RIGHT OF WAY LINE THE FOLLOWING FOUR COURSES: S 31° 24' 16" W, A DISTANCE OF 74.91 FEET TO THE POINT OF CURVATURE OF A CURVE CONCAVE EASTERLY HAVING A RADIUS OF 115.00 FEET, A CHORD BEARING OF S 04° 24' 49" E. AND A CHORD DISTANCE OF 134.60 FEET; THENCE RUN SOUTHERLY ALONG THE ARC OF SAID CURVE THROUGH A CENTRAL ANGLE OF 71° 38' 10" FOR AN ARC DISTANCE OF 143.78 FEET TO THE POINT OF REVERSE CURVATURE OF A CURVE CONCAVE SOUTHWESTERLY HAVING A RADIUS OF 106.00 FEET, A CHORD BEARING OF S 19° 34' 32" E, AND A CHORD DISTANCE OF 74.79 FEET; THENCE RUN SOUTHERLY ALONG THE ARC OF SAID CURVE THROUGH A CENTRAL ANGLE OF 41° 18' 45", FOR AN ARC DISTANCE OF 76.43 FEET TO THE POINT OF TANGENCY; THENCE RUN S 01° 04' 51" W, A DISTANCE OF 496.72 FEET; THENCE LEAVING SAID WEST RIGHT OF WAY LINE RUN N 89° 34' 51" W, A DISTANCE OF 1187.18 FEET; THENCE S 69° 06' 11" W, A DISTANCE OF 594.15 FEET; THENCE S 43° 49' 06' W, A DISTANCE OF 960.15 FEET; THENCE N 46° 10' 54" W, A DISTANCE OF 30.00 FEET; THENCE N 43° 49' 06" E, A DISTANCE OF 966.88 FEET; THENCE N 69' 06' 11" E, A DISTANCE OF 524.00 FEET; THENCE N 00° 28' 43" E, A DISTANCE OF 676.10 FEET; THENCE N 89° 11' 08" W, A DISTANCE OF 613.23 FEET; THENCE S 59° 10' 52" W, A DISTANCE OF 503.28 FEET; THENCE S 59° 10' 52" W, A DISTANCE OF 1066.51 FEET; THENCE N 46° 09' 04" W, A DISTANCE OF 31.11 FEET; THENCE N 59° 10' 52" E, A DISTANCE OF 1074.73 FEET; THENCE N 59° 10' 52" E, A DISTANCE OF 454.58 FEET; THENCE N 01° 33' 27" E, A DISTANCE OF 667.20 FEET; THENCE N 89° 18' 42" W, A DISTANCE OF 665.21 FEET; THENCE N 00° 21' 08" E, A DISTANCE OF 655.49 FEET; THENCE N 89° 14' 33" W, A DISTANCE OF 1091.98 FEET; THENCE ALONG THE EASTERLY MAINTAINED RIGHT OF WAY LINE OF 86TH STREET WEST THE FOLLOWING THREE COURSES; N 00° 20' 18" E, A DISTANCE OF 2204.91 FEET; THENCE N 82° 54' 50" E, A DISTANCE OF 32.76 FEET; THENCE N 00° 39' 09" E, A DISTANCE OF 1342.75 FEET TO A POINT ON THE ARC OF A CURVE TO THE LEFT WHOSE RADIUS POINT BEARS N 02° 02' 38" W, AT A DISTANCE OF 7689.44 FEET; THENCE EASTERLY ALONG THE ARC OF SAID CURVE, ALSO BEING THE SOUTHERLY RIGHT OF WAY OF CORTEZ ROAD (FDOT SECTION 13040-2518) THROUGH A CENTRAL ANGLE OF 01° 46' 46'', A DISTANCE OF 238.81 FEET TO A POINT OF TANGENCY; THENCE N 86° 10' 36" E, CONTINUING ALONG SAID RIGHT OF WAY LINE, A DISTANCE OF 3003.74 FEET; THENCE N 86° 21' 26" E, CONTINUING ALONG SAID RIGHT OF WAY LINE, A DISTANCE OF 406.87 FEET; THENCE S 00° 13' 41" W, ALONG THE WEST RIGHT OF WAY LINE OF 75TH STREET WEST, A DISTANCE OF 5063.94 FEET TO THE POINT OF BEGINNING.

LESS AND EXCEPT THAT PORTION THEREOF DESCRIBED AS PARCEL 103 AS CONVEYED TO THE STATE OF FLORIDA BY DEED RECORDED IN OFFICIAL RECORDS BOOK 1351, PAGE 2177, PUBLIC RECORDS OF MANATEE COUNTY, FLORIDA.

AND LESS AND EXCEPT THOSE PORTIONS THEREOF DESCRIBED AS STRIPS 1 AND 2 AS CONVEYED TO LONG BAR POINTE, LLLP BY SPECIAL WARRANTY DEED RECORDED IN OFFICIAL RECORDS INSTRUMENT NO. 202041082387, PUBLIC RECORDS OF MANATEE COUNTY, FLORIDA. FEE PARCEL B: