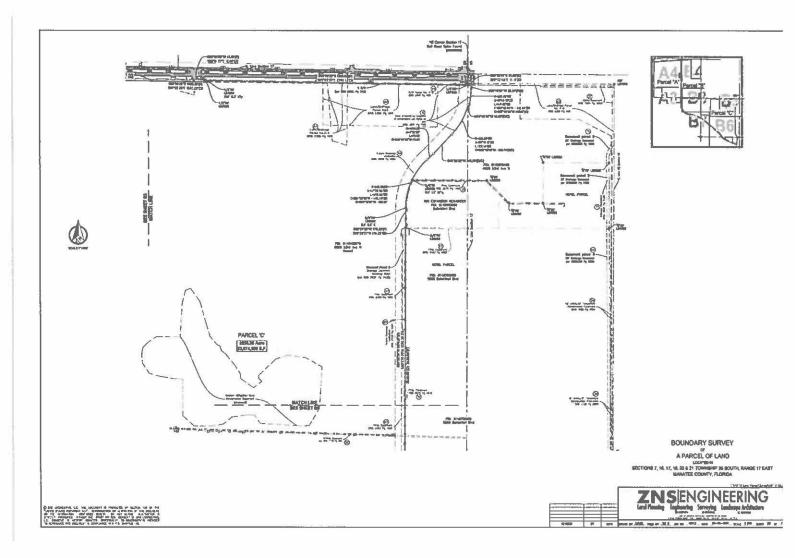

FEE PARCEL C:

A PARCEL OF LAND LYING IN SECTION 17, 18 AND 20 TOWNSHIP 35 SOUTH, RANGE 17 EAST, MANATEE COUNTY, FLORIDA, DESCRIBED AS FOLLOWS:

COMMENCING AT THE NE CORNER OF SECTION 18, TOWNSHIP 35 SOUTH, RANGE 17 EAST; THENCE S 00° 21' 31" W, A DISTANCE OF 106.00 FEET TO THE POINT OF BEGINNING; BEING A POINT ON THE SOUTH RIGHT OF WAY LINE OF 53RD AVENUE WEST AS RECORDED IN OFFICIAL RECORD BOOK 2580, PAGE 543 OF THE PUBLIC RECORD OF MANATEE COUNTY, FLORIDA; THENCE S 00° 25' 50" W DEPARTING SAID RIGHT OF WAY LINE, A DISTANCE OF 2222.65 FEET; THENCE S 89° 11' 59" E, A DISTANCE OF 1325.99 FEET; THENCE N 00° 25' 15" E A DISTANCE OF 2209.35 FEET A POINT ON SAID SOUTH RIGHT OF WAY LINE; THENCE ALONG SAID RIGHT OF WAY LINE THE FOLLOWING FIVE COURSES: S 89° 03' 27" E A DISTANCE OF 1582.22 FEET; THENCE N 00° 01' 27" E A DISTANCE OF 12.00 FEET; THENCE \$ 89° 03' 27" E A DISTANCE OF 2393.41 FEET; THENCE \$ 89° 32' 46" E A DISTANCE OF 31.18 FEET; THENCE LEAVING SAID RIGHT OF WAY LINE RUN S 00°19' 57" W, A DISTANCE OF 32.34 FEET; TO A POINT OF CURVATURE OF A CURVE CONCAVE SOUTHWESTERLY, HAVING A RADIUS OF 620.00 FEET, A CHORD BEARING OF S 07° 13' 06" W AND A CHORD LENGTH OF 148.66 FEET; THENCE ALONG THE ARC OF SAID CURVE THROUGH A CENTRAL ANGLE OF 13° 46' 18" FOR AN ARC LENGTH OF 149.02 FEET TO A POINT OF INTERSECTION WITH A NON-TANGENT LINE; THENCE N 76° 49' 12" W A DISTANCE OF 10.00 FEET TO A POINT ON A NON-TANGENT CURVE CONCAVE SOUTHWESTERLY, HAVING A RADIUS OF 610.00 FEET, A CHORD BEARING OF S 28° 46' 46" W AND A CHORD LENGTH OF 308.76 FEET; THENCE ALONG THE ARC OF SAID CURVE THROUGH A CENTRAL ANGLE OF 29" 19' 13" FOR AN ARC LENGTH OF 312.16 FEE TO THE POINT OF TANGENCY; THENCE S 43° 26' 22" W A DISTANCE OF 246.98 FEET TO A POINT OF CURVATURE OF A CURVE CONCAVE SOUTHWESTERLY, HAVING A RADIUS OF 1010.00 FEET, A CHORD BEARING OF S 45° 41' 53" W AND A CHORD LENGTH OF 79.60 FEET; THENCE ALONG THE ARC OF SAID CURVE THROUGH A CENTRAL ANGLE OF 04° 31' 00" FOR AN ARC LENGTH OF 79.62 FEET TO THE POINT OF

Gross land areas are; Parcel B :±228.59Ac, Parcel C :±550.38Ac.

DESCRIPTION:

COMMIN COMMANY SUBJECT ADVECTOR AND ADVECTOR A

- ، باست استنه برای میژمارند است و مسلطنتان با 40% ومزا دوراد (میزان پردیز میلیون). ۵ ته هدین موره تا دومانی ای 100 (مد که دورانو وسار با ومانی من وسلکاها «السه بالم، عمقط با که بایدی وسار ب
- Here may in additional measures, wantednas, realititions angles along and an avail adjusting this property that are not down torow that may (or may not) be hand in the painty reserve of the enamy. The anterdaped has not parterned as independent bases for additional values. tere dawn harten if any are appreciate any askiel dimensions, there may be tame drawn sut of male its graph and and plan
- By separate paid and a state state present as the to fill and a state "at 0 th th". "In figure 1 is "bit" of the feature discrepancy thereperved appare (Educ), France inserved have they filled discrete tables, Conserving Statebor 100221, France State, State, 1 and 1, whether state of Appart 10, MML, the statement on the filled discrete State (Stateborg) of the states of the State State (State). State, 1 and 1, whether states of Appart 10, MML, the statement on the filled discrete State (Stateborg) of the states of the State State (Stateborg).
- Ten strong peptid offs Six baselfs of a Usings His basebus Generary Bio scareb, NS. No. COMPALIENT Law Other Asseur WEIGE: Descriptions of a Si/2/2009 (Rt; 20m. Ten stort 9) for perspect Mendon 9-4 Taps sphilos.
- NOTES: . We array it a proble depictur of the second bandary and datas top related exercise.