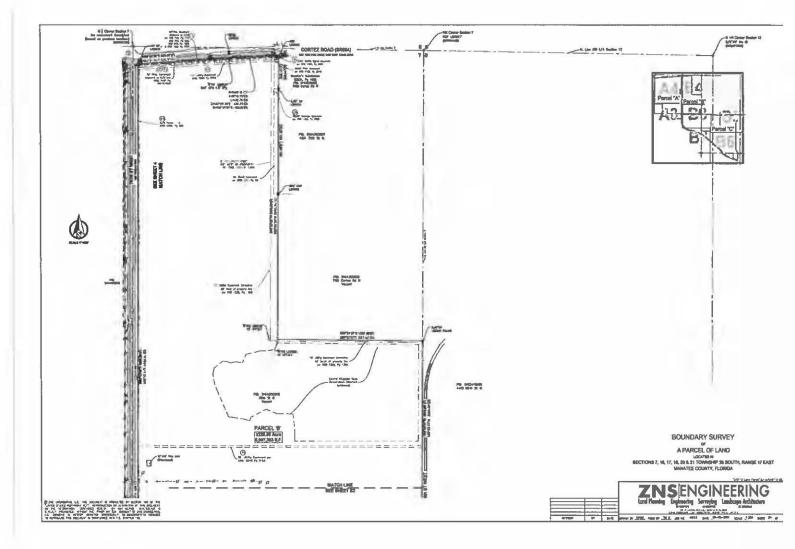

# Exhibit "A" Metes & Bounds

#### FEE PARCEL A:

A PARCEL OF LAND LYING IN SECTIONS 7 AND 18, TOWNSHIP 35 SOUTH, RANGE 17 EAST AND SECTION 13 TOWNSHIP 35 SOUTH, RANGE 16 EAST MANATEE COUNTY, FLORIDA BEING DESCRIBED AS FOLLOWS:

COMMENCING AT THE S 1/4 CORNER OF SECTION 7, TOWNSHIP 35 SOUTH, RANGE 17 EAST; THENCE N 89° 20' 44" W, A DISTANCE OF 60.00 FEET; THENCE N 00° 13'41" E, A DISTANCE OF 97.20 FEET TO A POINT ON THE WEST RIGHT OF WAY LINE OF 75TH STREET WEST, PER THE DEED RECORDED IN OFFICIAL RECORDS BOOK 2277, PAGE 4330 OF THE PUBLIC RECORDS OF MANATEE COUNTY, FLORIDA AND THE POINT OF BEGINNING; THENCE ALONG THE WEST RIGHT OF WAY LINE THE FOLLOWING FOUR COURSES: S 31° 24' 16" W, A DISTANCE OF 74.91 FEET TO THE POINT OF CURVATURE OF A CURVE CONCAVE EASTERLY HAVING A RADIUS OF 115.00 FEET, A CHORD BEARING OF S 04° 24' 49" E. AND A CHORD DISTANCE OF 134.60 FEET; THENCE RUN SOUTHERLY ALONG THE ARC OF SAID CURVE THROUGH A CENTRAL ANGLE OF 71° 38' 10" FOR AN ARC DISTANCE OF 143.78 FEET TO THE POINT OF REVERSE CURVATURE OF A CURVE CONCAVE SOUTHWESTERLY HAVING A RADIUS OF 106.00 FEET, A CHORD BEARING OF S 19° 34' 32" E, AND A CHORD DISTANCE OF 74.79 FEET; THENCE RUN SOUTHERLY ALONG THE ARC OF SAID CURVE THROUGH A CENTRAL ANGLE OF 41° 18' 45", FOR AN ARC DISTANCE OF 76.43 FEET TO THE POINT OF TANGENCY; THENCE RUN S 01° 04' 51" W, A DISTANCE OF 496.72 FEET; THENCE LEAVING SAID WEST RIGHT OF WAY LINE RUN N 89° 34' 51" W, A DISTANCE OF 1187.18 FEET; THENCE S 69° 06' 11" W, A DISTANCE OF 594.15 FEET; THENCE S 43° 49' 06' W, A DISTANCE OF 960.15 FEET; THENCE N 46° 10' 54" W, A DISTANCE OF 30.00 FEET; THENCE N 43° 49' 06" E, A DISTANCE OF 966.88 FEET; THENCE N 69' 06' 11" E, A DISTANCE OF 524.00 FEET; THENCE N 00° 28' 43" E, A DISTANCE OF 676.10 FEET; THENCE N 89° 11' 08" W, A DISTANCE OF 613.23 FEET; THENCE S 59° 10' 52" W, A DISTANCE OF 503.28 FEET; THENCE S 59° 10' 52" W, A DISTANCE OF 1066.51 FEET; THENCE N 46° 09' 04" W, A DISTANCE OF 31.11 FEET; THENCE N 59° 10' 52" E, A DISTANCE OF 1074.73 FEET; THENCE N 59° 10' 52" E, A DISTANCE OF 454.58 FEET; THENCE N 01° 33' 27" E, A DISTANCE OF 667.20 FEET; THENCE N 89° 18' 42" W, A DISTANCE OF 665.21 FEET; THENCE N 00° 21' 08" E, A DISTANCE OF 655.49 FEET; THENCE N 89° 14' 33" W, A DISTANCE OF 1091.98 FEET; THENCE ALONG THE EASTERLY MAINTAINED RIGHT OF WAY LINE OF 86TH STREET WEST THE FOLLOWING THREE COURSES; N 00° 20' 18" E, A DISTANCE OF 2204.91 FEET; THENCE N 82° 54' 50" E, A DISTANCE OF 32.76 FEET; THENCE N 00° 39' 09" E, A DISTANCE OF 1342.75 FEET TO A POINT ON THE ARC OF A CURVE TO THE LEFT WHOSE RADIUS POINT BEARS N 02° 02' 38" W, AT A DISTANCE OF 7689.44 FEET; THENCE EASTERLY ALONG THE ARC OF SAID CURVE, ALSO BEING THE SOUTHERLY RIGHT OF WAY OF CORTEZ ROAD (FDOT SECTION 13040-2518) THROUGH A CENTRAL ANGLE OF 01° 46' 46'', A DISTANCE OF 238.81 FEET TO A POINT OF TANGENCY; THENCE N 86° 10' 36" E, CONTINUING ALONG SAID RIGHT OF WAY LINE, A DISTANCE OF 3003.74 FEET; THENCE N 86° 21' 26" E, CONTINUING ALONG SAID RIGHT OF WAY LINE, A DISTANCE OF 406.87 FEET; THENCE S 00° 13' 41" W, ALONG THE WEST RIGHT OF WAY LINE OF 75TH STREET WEST, A DISTANCE OF 5063.94 FEET TO THE POINT OF BEGINNING.

GROSS LAND AREA IS 402.367 ACRES.

ь на потост тарито представано и лисса, че ле доличите то тра слуга об ладина не чака надажана и очисли, чаская на алектория от министра салите славна, че порто с ли сопличата на слок за лисси, цал от общите славно на очисл поста мателиа и правите представа на свори и лис с ли сопличата на слок за лисси, цал от общата, на очисли на п поста мателиа и правите представа на спорто с ли сопличата содити с поста за лисси. 1949 LIBER 1 .... arts, right-of-way, and load thus, re--HERE DESIGNED AND DESIGNED AND ADDRESS OF ADDRESS ADDRESS OF PARCEL A. AS ADD POLICY AND DESIGNED ADDRESS ADDR ADDRESS BERNELSSACE
 Second Statements
 S Control 4
 Control 4
nning aprilipitation for and for the landshift of shadow a, sa bit incides and registrations what operating project, while any of the statement of the statemen 日間 ひき ゆき きゅう き ひょう き ひ 間 兄 Networks and consists the vehicle of the second of events is a last function and consists is then consists promotion gampages (and the second seco s are presented and an origin the opport of names, and opport present and officially a fault collaboration. Descriptions opport on any names and names are presented and and an another than a second a second and a second a set of a construction of many second and a second and and and and and and and and an another that a second 101 NON-OPECADINE SHEEKEINING ANTALVISIONI TO AND YOU AND New York Control of the second BOUNDARY SURVEY Exercitization for a second se A PARCEL OF LAND LOCATED H SECTIONS 7 & 18 TOWNSHIP 35 BOUTH, RANCE 17 EAST MARATEE COUNTY, FLOREDA HILL HE