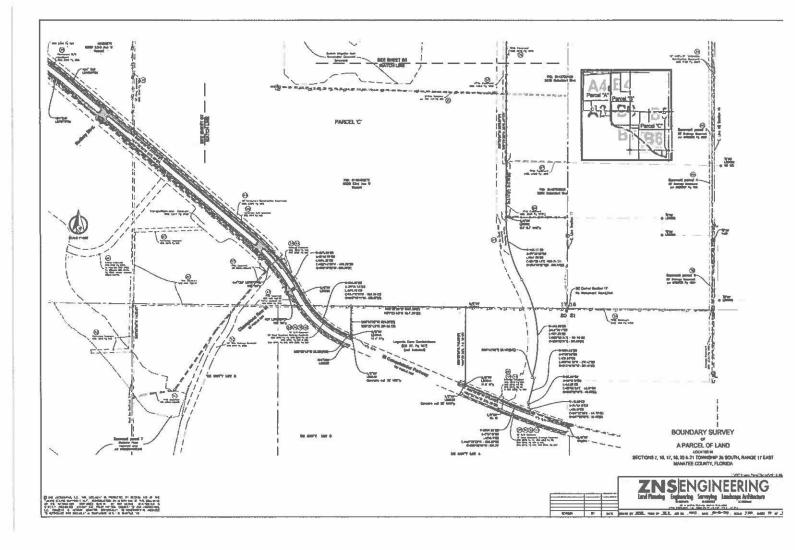

FEE PARCEL C:

A PARCEL OF LAND LYING IN SECTION 17, 18 AND 20 TOWNSHIP 35 SOUTH, RANGE 17 EAST, MANATEE COUNTY, FLORIDA, DESCRIBED AS FOLLOWS:

COMMENCING AT THE NE CORNER OF SECTION 18, TOWNSHIP 35 SOUTH, RANGE 17 EAST; THENCE S 00° 21' 31" W, A DISTANCE OF 106.00 FEET TO THE POINT OF BEGINNING; BEING A POINT ON THE SOUTH RIGHT OF WAY LINE OF 53RD AVENUE WEST AS RECORDED IN OFFICIAL RECORD BOOK 2580, PAGE 543 OF THE PUBLIC RECORD OF MANATEE COUNTY, FLORIDA; THENCE S 00° 25' 50" W DEPARTING SAID RIGHT OF WAY LINE, A DISTANCE OF 2222.65 FEET; THENCE S 89° 11' 59" E, A DISTANCE OF 1325.99 FEET; THENCE N 00° 25' 15" E A DISTANCE OF 2209.35 FEET A POINT ON SAID SOUTH RIGHT OF WAY LINE; THENCE ALONG SAID RIGHT OF WAY LINE THE FOLLOWING FIVE COURSES: S 89° 03' 27" E A DISTANCE OF 1582.22 FEET; THENCE N 00° 01' 27" E A DISTANCE OF 12.00 FEET; THENCE \$ 89° 03' 27" E A DISTANCE OF 2393.41 FEET; THENCE \$ 89° 32' 46" E A DISTANCE OF 31.18 FEET; THENCE LEAVING SAID RIGHT OF WAY LINE RUN S 00°19' 57" W, A DISTANCE OF 32.34 FEET; TO A POINT OF CURVATURE OF A CURVE CONCAVE SOUTHWESTERLY, HAVING A RADIUS OF 620.00 FEET, A CHORD BEARING OF S 07° 13' 06" W AND A CHORD LENGTH OF 148.66 FEET; THENCE ALONG THE ARC OF SAID CURVE THROUGH A CENTRAL ANGLE OF 13° 46' 18" FOR AN ARC LENGTH OF 149.02 FEET TO A POINT OF INTERSECTION WITH A NON-TANGENT LINE; THENCE N 76° 49' 12" W A DISTANCE OF 10.00 FEET TO A POINT ON A NON-TANGENT CURVE CONCAVE SOUTHWESTERLY, HAVING A RADIUS OF 610.00 FEET, A CHORD BEARING OF S 28° 46' 46" W AND A CHORD LENGTH OF 308.76 FEET; THENCE ALONG THE ARC OF SAID CURVE THROUGH A CENTRAL ANGLE OF 29" 19' 13" FOR AN ARC LENGTH OF 312.16 FEE TO THE POINT OF TANGENCY; THENCE S 43° 26' 22" W A DISTANCE OF 246.98 FEET TO A POINT OF CURVATURE OF A CURVE CONCAVE SOUTHWESTERLY, HAVING A RADIUS OF 1010.00 FEET, A CHORD BEARING OF S 45° 41' 53" W AND A CHORD LENGTH OF 79.60 FEET; THENCE ALONG THE ARC OF SAID CURVE THROUGH A CENTRAL ANGLE OF 04° 31' 00" FOR AN ARC LENGTH OF 79.62 FEET TO THE POINT OF

REVERSE CURVATURE OF A CURVE CONCAVE SOUTHEASTERLY HAVING A RADIUS OF 600.00 FEET, A CHORD BEARING OF S 24° 08' 55" W AND A CHORD LENGTH OF 484.40 FEET; THENCE ALONG THE ARC OF SAID CURVE THROUGH A CENTRAL ANGLE OF 47° 36' 56" FOR AN ARC LENGTH OF 498.63 FEET TO THE POINT OF TANGENCY; THENCE S 00° 20' 27" W A DISTANCE OF 178.20 FEET; THENCE S 00° 20' 20" W A DISTANCE OF 3070.39 FEET TO A POINT OF CURVATURE OF A CURVE CONCAVE SOUTHEASTERLY, HAVING A RADIUS OF 1100.00 FEET, A CHORD BEARING OF S 14° 25' 40" E AND A CHORD LENGTH OF 560.74 FEET: THENCE ALONG THE ARC OF SAID CURVE THROUGH A CENTRAL ANGLE OF 29° 32' 00" FOR AN ARC LENGTH OF 567.00 FEET TO THE POINT OF REVERSE CURVATURE OF A CURVE CONCAVE SOUTHWESTERLY HAVING A RADIUS OF 1140.00 FEET, A CHORD BEARING OF S 05° 53' 34" E AND A CHORD LENGTH OF 901.90 FEET; THENCE ALONG THE ARC OF SAID CURVE THROUGH A CENTRAL ANGLE OF 46° 36' 11" FOR AN ARC LENGTH OF 927.25 FEET TO A POINT OF INTERSECTION WITH A NON-TANGENT LINE; THENCE S 80° 13' 56" E A DISTANCE OF 20.16 FEET TO A POINT ON A NON-TANGENT CURVE CONCAVE SOUTHWESTERLY, HAVING A RADIUS OF 1589.63 FEET, A CHORD BEARING OF S 13° 56' 32" W AND A CHORD LENGTH OF 231.42 FEET; THENCE ALONG THE ARC OF SAID CURVE THROUGH A CENTRAL ANGLE OF 08° 20' 55" FOR AN ARC LENGTH OF 231.63 FEET TO THE POINT OF REVERSE CURVATURE OF A CURVE CONCAVE SOUTHEASTERLY HAVING A RADIUS OF 50.00 FEET, A CHORD BEARING OF \$ 05° 55' 53" E AND A CHORD LENGTH OF 40.81 FEET; THENCE ALONG THE ARC OF SAID CURVE THROUGH A CENTRAL ANGLE OF 48° 10' 31" FOR AN ARC LENGTH OF 42.04 FEET TO THE POINT OF REVERSE CURVATURE OF A CURVE CONCAVE SOUTHWESTERLY HAVING A RADIUS OF 115.00 FEET, A CHORD BEARING OF S 17° 32' 03" E AND A CHORD LENGTH OF 49.72 FEET; THENCE ALONG THE ARC OF SAID CURVE THROUGH A CENTRAL ANGLE OF 24° 58' 12" FOR AN ARC LENGTH OF 50.12 FEET TO A POINT ON A NORTHERLY RIGHT OF WAY LINE OF EL CONQUISTADOR PARKWAY AND TO A POINT ON A NON-TANGENT CURVE CONCAVE NORTHEASTERLY HAVING A RADIUS OF 5059.00 FEET, A CHORD BEARING OF N 68° 22' 23" W AND A CHORD LENGTH OF 260.88 FEET: THENCE ALONG SAID RIGHT OF WAY LINE AND THE ARC OF SAID CURVE THROUGH A CENTRAL ANGLE OF 02° 57' 18" FOR AN ARC LENGTH OF 260.91 FEET TO THE POINT OF TANGENCY; THENCE N 66° 53' 44" W ALONG SAID RIGHT OF WAY LINE A DISTANCE OF 376.28 FEET; THENCE LEAVING SAID RIGHT OF WAY LINE N 00° 20' 30" E A DISTANCE OF 716.38 FEET; THENCE N 89° 23' 40" W A DISTANCE OF 1047.39 FEET; THENCE S 00° 22' 45" W A DISTANCE OF 281.65 FEET TO SAID RIGHT OF WAY LINE; THENCE N 66° 53' 44" W A DISTANCE OF 32.53 FEET TO A POINT OF CURVATURE OF A CURVE CONCAVE NORTHEASTERLY, HAVING A RADIUS OF 850.00 FEET, A CHORD BEARING OF N 47° 21' 21" W AND A CHORD LENGTH OF 568.58 FEET; THENCE ALONG THE ARC OF SAID CURVE THROUGH A CENTRAL ANGLE OF 39° 04' 46" FOR AN ARC LENGTH OF 579.76 FEET TO THE POINT OF REVERSE CURVATURE OF A CURVE CONCAVE NORTHWESTERLY HAVING A RADIUS OF 1825.00 FEET, A CHORD BEARING OF N 38° 42' 58" W AND A CHORD LENGTH OF 690.20 FEET; THENCE ALONG THE ARC OF SAID CURVE THROUGH A CENTRAL ANGLE OF 21° 48' 00" FOR AN ARC LENGTH OF 694.38 FEET TO THE POINT OF TANGENCY; THENCE N 49° 36' 58" W A DISTANCE OF 2175.00 FEET TO A POINT OF CURVATURE OF A CURVE CONCAVE SOUTHEASTERLY, HAVING A RADIUS OF 4900.00 FEET, A CHORD BEARING OF N 65° 05' 52" W AND A CHORD LENGTH OF 2615.91 FEET; THENCE ALONG THE ARC OF SAID CURVE THROUGH A CENTRAL ANGLE OF 30° 57' 48" FOR AN ARC LENGTH OF 2648.02 FEET TO THE POINT OF REVERSE CURVATURE OF A CURVE CONCAVE NORTHEASTERLY HAVING A RADIUS OF 1200.00 FEET, A CHORD BEARING OF N 68° 35' 07" W AND A CHORD LENGTH OF 498.75 FEET; THENCE ALONG THE ARC OF SAID CURVE THROUGH A CENTRAL ANGLE OF 23° 59' 19" FOR AN ARC LENGTH OF 502.42 FEET TO A POINT OF INTERSECTION WITH A NON-TANGENT LINE THENCE N 33° 24' 33" E A DISTANCE OF 10.00 FEET TO A POINT ON A NON-TANGENT CURVE CONCAVE NORTHEASTERLY, HAVING A RADIUS OF 1190.00 FEET, A CHORD BEARING OF N 27° 45' 18" W AND A CHORD LENGTH OF 1147.88 FEET; THENCE ALONG THE ARC OF SAID CURVE THROUGH A CENTRAL ANGLE OF 57° 40' 18" FOR AN ARC LENGTH OF 1197.81 FEET TO THE POINT OF TANGENCY; THENCE N 01° 04' 51" E A DISTANCE OF 864.32 FEET; THENCE N 45° 49' 20" E A DISTANCE OF 75.83 FEET TO THE SOUTH RIGHT OF WAY LINE OF 53RD AVENUE WEST; THENCE S 89° 26' 33" E ALONG SAID SOUTH RIGHT OF WAY LINE A DISTANCE OF 343.99 FEET; THENCE S 00° 00' 00" E A DISTANCE OF 20.00 FEET; THENCE S 89° 26' 32" E A DISTANCE OF 2195.80 FEET TO THE POINT OF BEGINNING.